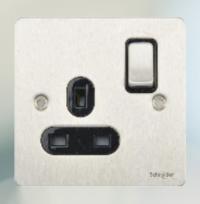

### Sockets

All your power socket requirements can be found here, from the standard twin switched socket to the latest offerings of Twin sockets with USB outlets. All with matching metal rockers and either white or black Insert's.