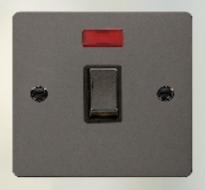

#### **Power Switches**

This is where your Connection Units & Control units can be found. This type of unit is required for the Isolation of appliances and shaver sockets for example. The Power Switches are available in all decorative plate finishes and also with matching metal rockers and neon indicators.