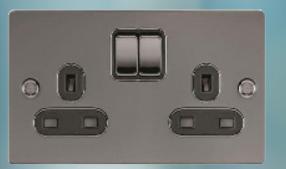

### Sockets

All your power socket requirements can be found here, from the standard twin switched socket to the latest offerings of Twin sockets with USB outlets. All with matching metal rockers and either white or black Insert's.