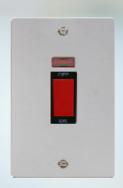

#### **Power Switches**

This is where your Connection Units & Control units can be found. This type of unit is required for the Isolation of appliances and shaver sockets for example. The Power Switches are available in all decorative plate finishes and also with matching metal rockers and neon indicators.