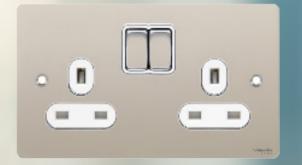

### Sockets

All your power socket requirements can be found here, from the standard twin switched socket to the latest offerings of Twin sockets with USB outlets. All with matching metal rockers and either white or black Insert's.