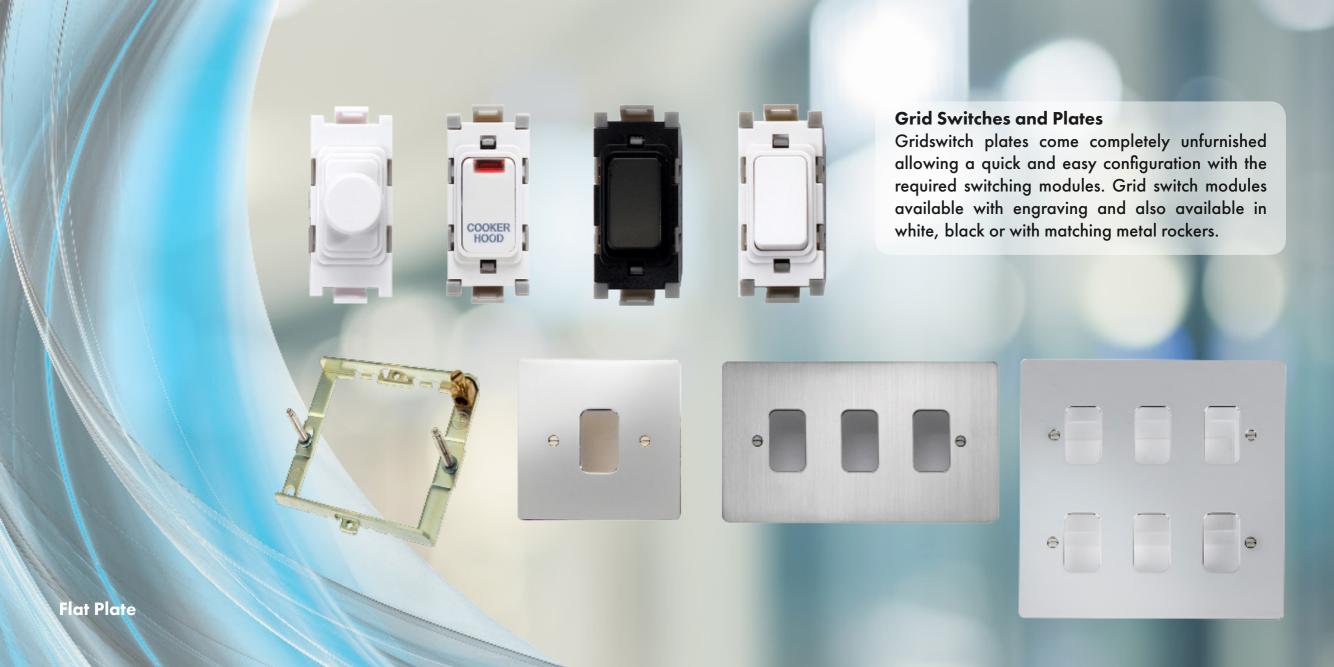

Flat Plate

## Lightswitches

A wide variety of switch types can be found here from 1 gang & 2 gang switches to Intermediate switches, available in rocker or toggle format across a wide range of finishes.