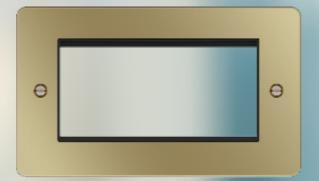

#### **Datacom Plates & Modules**

Are products designed with handling the transfer of data and media through telephone, computer, TV or radio. Datacom plates are available in both furnished and unfurnished. With a wide range of media modules available this allows for custom selections with the unfurnished plates to suit your requirements.