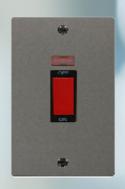

#### **Power Switches**

This is where your Connection Units & Control units can be found. This type of unit is required for the Isolation of appliances and shaver sockets for example. The Power Switches are available in all decorative plate finishes and also with matching metal rockers and neon indicators.