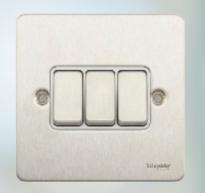

## Lightswitches

A wide variety of switch types can be found here from 1 gang & 2 gang switches to Intermediate switches, available in rocker or toggle format across a wide range of finishes.